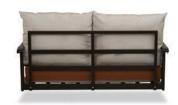

Porch Swing
See Powdercoat Frame, Standard and Bright MGP Colors and Rustic Polymer patterns on p. 118. P0S0 Seat Cushion available in limited fabrics, see Cushion Fabrics on pp. 114-117. PSB0 Back Cushion available in Sunbrella® Stock Book Program and Sunbrella® Rain, see Fabrics on p. 118. Note: Porch Swing does not include rope or chain. Above image shown with 1/4" zinc plated steel chain.

As Shown Below:

Kona Chestnut 979

Porch Swing w/ Seat Cushion

65"Wx34.5"Dx28.75"H Weight: 45 lbs 15/1

PSB0 Back Cushion for Porch Swing 32Wx10"Dx26"H Weight: 5 lbs

item

Silver Graphite