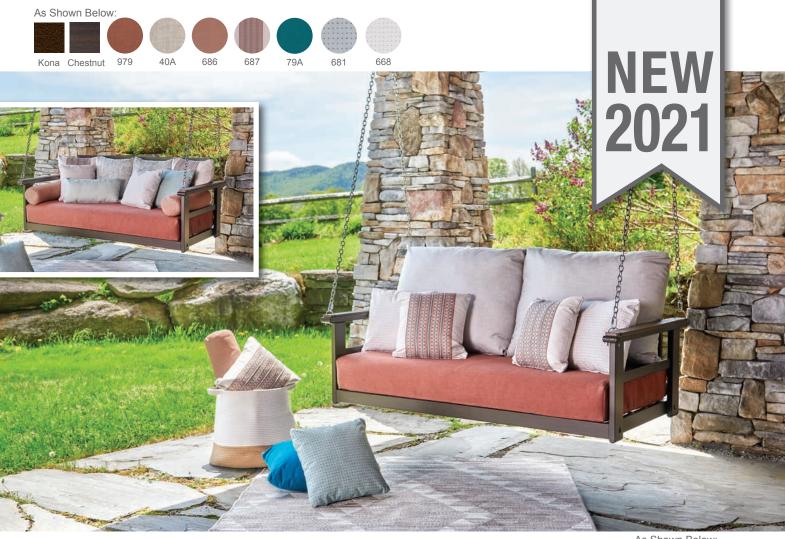

Porch Swing
See Powdercoat Frame, Standard and Bright MGP Colors and Rustic Polymer patterns on p. 118. P0S0 Seat Cushion available in limited fabrics, see Cushion Fabrics on pp. 114-117. PSB0 Back Cushion available in Sunbrella® Stock Book Program and Sunbrella® Rain, see Fabrics on p. 118. Note: Porch Swing does not include rope or chain. Above image shown with 1/4" zinc plated steel chain.

As Shown Below:

Kona Chestnut 979

Porch Swing w/ Seat Cushion

65"Wx34.5"Dx28.75"H Weight: 45 lbs 15/1

PSB0 Back Cushion for Porch Swing 32Wx10"Dx26"H Weight: 5 lbs

item

Silver Graphite