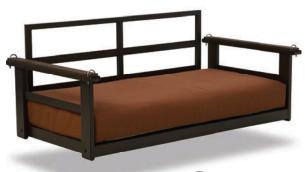

Porch Swing
See Powdercoat Frame, Standard and Bright MGP Colors and Rustic Polymer patterns on p. 118. P0S0 Seat Cushion available in limited fabrics, see Cushion Fabrics on pp. 114-117. PSB0 Back Cushion available in Sunbrella® Stock Book Program and Sunbrella® Rain, see Fabrics on p. 118. Note: Porch Swing does not include rope or chain. Above image shown with 1/4" zinc plated steel chain.

As Shown Below:

Kona Chestnut 979

Porch Swing w/ Seat Cushion

65"Wx34.5"Dx28.75"H Weight: 45 lbs 15/1

PSB0 Back Cushion for Porch Swing 32Wx10"Dx26"H Weight: 5 lbs

item

Silver Graphite