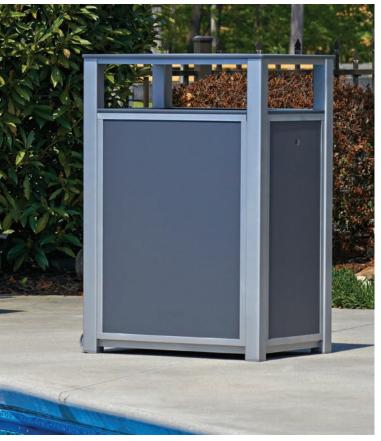

## Trash/Towel Receptacle

Bright MGP colors available only on the two horizontal surfaces of the Trash/Towel Receptacle (sides will be same color as powdercoat frame except White frames will have Snow MGP side panels and Silver frames will have Graphite MGP side panels). Hammered MGP and Rustic Polymer colors not available on Trash/Towel Receptacle.

As Shown Below:

Silver Graphite

3T00 Trash/Towel Receptacle 27.5"Wx20.5"Dx40"H Weight: 64 lbs 15/5

TRASH ONLY
TOWELS ONLY
RECYCLE ONLY