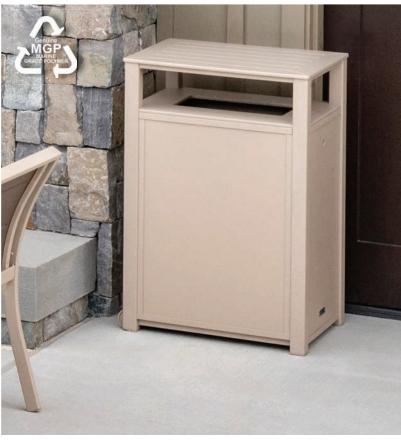

## Trash/Towel Receptacle

Bright MGP colors available only on the two horizontal surfaces of the Trash/Towel Receptacle (sides will be same color as powdercoat frame except White frames will have Snow MGP side panels and Silver frames will have Graphite MGP side panels). Hammered MGP and Rustic Polymer colors not available on Trash/Towel Receptacle.

As Shown Below:

Silver Graphite

3T00 Trash/Towel Receptacle 27.5"Wx20.5"Dx40"H Weight: 64 lbs 15/5

TRASH ONLY
TOWELS ONLY
RECYCLE ONLY