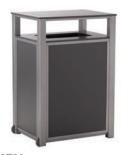

## Trash/Towel Receptacle

Bright MGP colors available only on the two horizontal surfaces of the Trash/Towel Receptacle (sides will be same color as powdercoat frame except White frames will have Snow MGP side panels and Silver frames will have Graphite MGP side panels). Hammered MGP and Rustic Polymer colors not available on Trash/Towel Receptacle.

As Shown Below:

Silver Graphite

3T00 Trash/Towel Receptacle 27.5"Wx20.5"Dx40"H Weight: 64 lbs 15/5

TRASH ONLY
TOWELS ONLY
RECYCLE ONLY