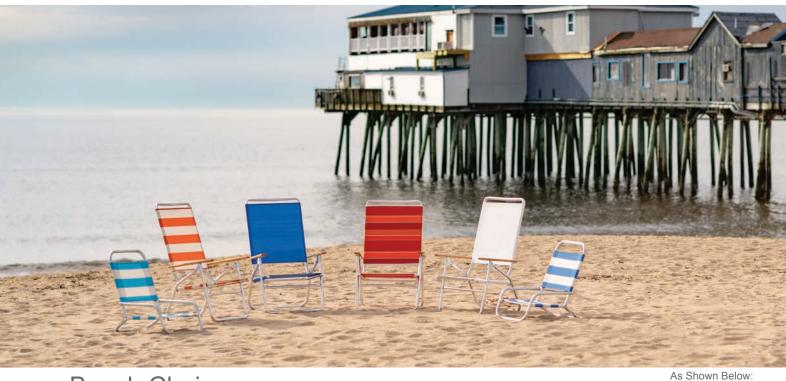

## **Beach Chairs**

(Snow MGP Arms w/ Snow Cupholders) Available only in silver aluminum frame.

See fabric options on p. 85.

As Shown Below:

Snow

888

M541 Original Mini-Sun Chaise w/ Snow cupholders 30"Wx29.5"H Weight: 9 lbs Seat Height: 7" 4 Reclining Positions (as shown left)

## Beach Chairs (Hardwood Arms)

Available only in silver aluminum frame. See fabric options below.

733 Sun & Sand Chair 20"Wx26"H Weight: 2.5 lbs Seat Height: 6"

Original Mini-Sun Chaise 25"Wx29.5"H Weight: 7 lbs Seat Height: 7" 4 Reclining Positions (as shown on p.84)