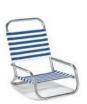

## **Beach Chairs**

(Snow MGP Arms w/ Snow Cupholders) Available only in silver aluminum frame.

See fabric options on p. 85.

As Shown Below:

Snow

888

M541 Original Mini-Sun Chaise w/ Snow cupholders 30"Wx29.5"H Weight: 9 lbs Seat Height: 7" 4 Reclining Positions (as shown left)