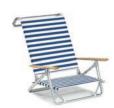

## Beach Chairs (Hardwood Arms)

Available only in silver aluminum frame. See fabric options below.

733 Sun & Sand Chair 20"Wx26"H Weight: 2.5 lbs Seat Height: 6"

Original Mini-Sun Chaise 25"Wx29.5"H Weight: 7 lbs Seat Height: 7" 4 Reclining Positions (as shown on p.84)