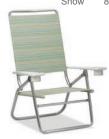

## **Beach Chairs**

(Snow MGP Arms w/ Snow Cupholders) Available only in silver aluminum frame.

See fabric options on p. 85.

As Shown Below:

Snow

888

M541 Original Mini-Sun Chaise w/ Snow cupholders 30"Wx29.5"H Weight: 9 lbs Seat Height: 7" 4 Reclining Positions (as shown left)

M511 Light N' Easy High Boy w/ Snow cupholders 30"Wx40"H Weight: 7 lbs Seat Height: 13" 3 Reclining Positions