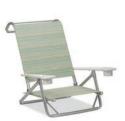

## **Beach Chairs**

(Snow MGP Arms w/ Snow Cupholders) Available only in silver aluminum frame.

See fabric options on p. 85.

As Shown Below:

Snow

888

M541 Original Mini-Sun Chaise w/ Snow cupholders 30"Wx29.5"H Weight: 9 lbs Seat Height: 7" 4 Reclining Positions (as shown left)