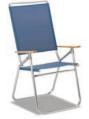

Light N' Easy High Boy 25"Wx40"H Weight: 5 lbs Seat Height: 13" 3 Reclining Positions

Easy In & Out High Boy 25"Wx45.75"H Weight: 8 lbs Seat Height: 20" 3 Reclining Positions

700 Universal Canopy 21"W Weight: 1 lb