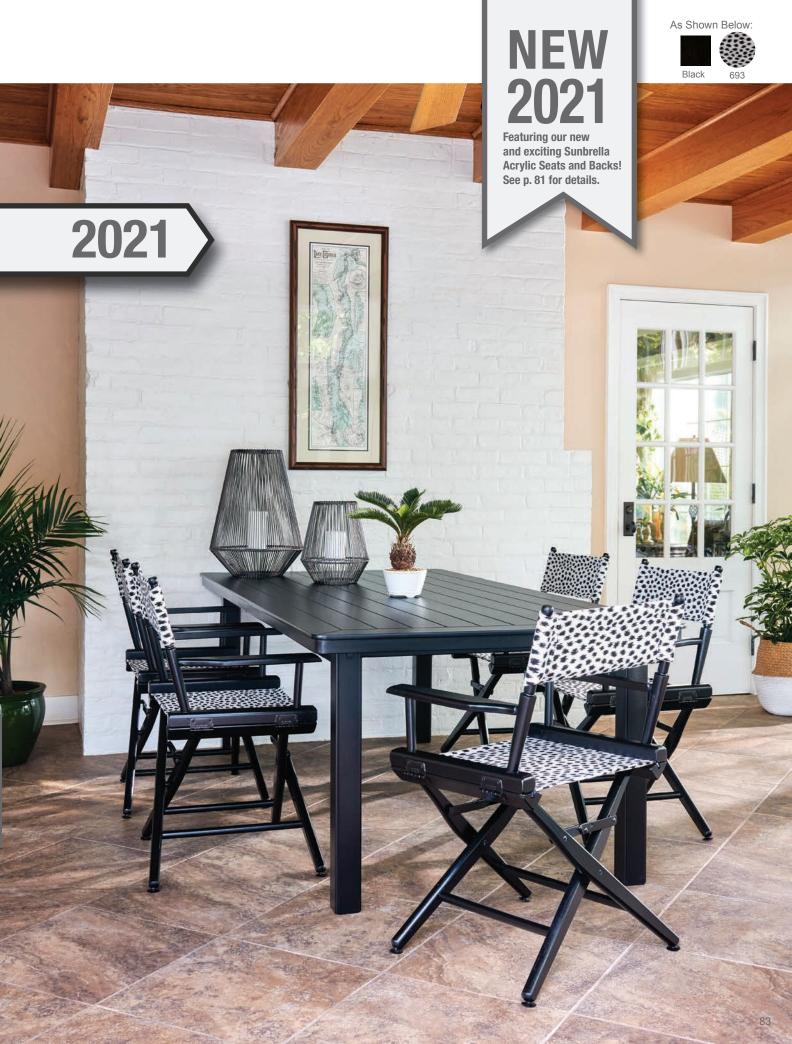

## **Beach Chairs**

(Snow MGP Arms w/ Snow Cupholders) Available only in silver aluminum frame.

See fabric options on p. 85.

As Shown Below:

Snow

888

M541 Original Mini-Sun Chaise w/ Snow cupholders 30"Wx29.5"H Weight: 9 lbs Seat Height: 7" 4 Reclining Positions (as shown left)

M511 Light N' Easy High Boy w/ Snow cupholders 30"Wx40"H Weight: 7 lbs Seat Height: 13" 3 Reclining Positions

## Beach Chairs (Hardwood Arms)

Available only in silver aluminum frame. See fabric options below.

733 Sun & Sand Chair 20"Wx26"H Weight: 2.5 lbs Seat Height: 6"

Original Mini-Sun Chaise 25"Wx29.5"H Weight: 7 lbs Seat Height: 7" 4 Reclining Positions (as shown on p.84)

Light N' Easy High Boy 25"Wx40"H Weight: 5 lbs Seat Height: 13" 3 Reclining Positions

Easy In & Out High Boy 25"Wx45.75"H Weight: 8 lbs Seat Height: 20" 3 Reclining Positions

700 Universal Canopy 21"W Weight: 1 lb

Wood Arms 136

35D

Pat 958 Stars and Stripes available on all beach except for the 700 Canopy.

\*946 Betsy on back and 495 Ross on seat