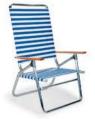

Light N' Easy High Boy 25"Wx40"H Weight: 5 lbs Seat Height: 13" 3 Reclining Positions

Easy In & Out High Boy 25"Wx45.75"H Weight: 8 lbs Seat Height: 20" 3 Reclining Positions

700 Universal Canopy 21"W Weight: 1 lb