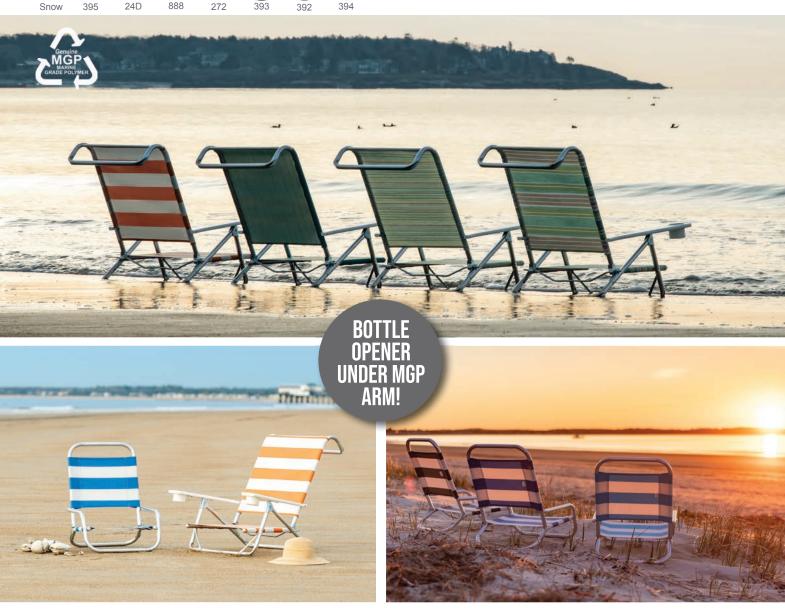

## **Beach Chairs**

(Snow MGP Arms w/ Snow Cupholders) Available only in silver aluminum frame.

See fabric options on p. 85.

As Shown Below:

Snow

888

M541 Original Mini-Sun Chaise w/ Snow cupholders 30"Wx29.5"H Weight: 9 lbs Seat Height: 7" 4 Reclining Positions (as shown left)

M511 Light N' Easy High Boy w/ Snow cupholders 30"Wx40"H Weight: 7 lbs Seat Height: 13" 3 Reclining Positions

## Beach Chairs (Hardwood Arms)

Available only in silver aluminum frame. See fabric options below.

733 Sun & Sand Chair 20"Wx26"H Weight: 2.5 lbs Seat Height: 6"

Original Mini-Sun Chaise 25"Wx29.5"H Weight: 7 lbs Seat Height: 7" 4 Reclining Positions (as shown on p.84)

Light N' Easy High Boy 25"Wx40"H Weight: 5 lbs Seat Height: 13" 3 Reclining Positions

Easy In & Out High Boy 25"Wx45.75"H Weight: 8 lbs Seat Height: 20" 3 Reclining Positions

700 Universal Canopy 21"W Weight: 1 lb