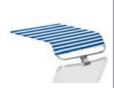

## **Beach Chairs**

(Snow MGP Arms w/ Snow Cupholders) Available only in silver aluminum frame.

See fabric options on p. 85.

As Shown Below:

Snow

888

M541 Original Mini-Sun Chaise w/ Snow cupholders 30"Wx29.5"H Weight: 9 lbs Seat Height: 7" 4 Reclining Positions (as shown left)