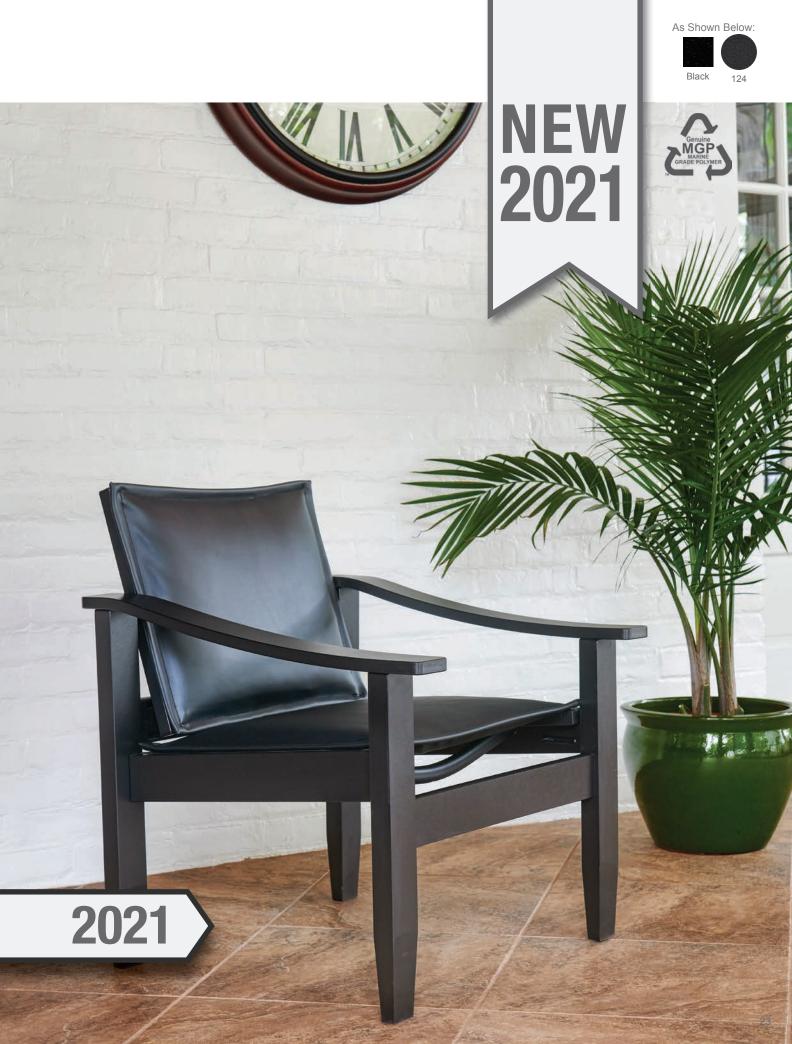

## THE OFFICERS CHAIR

Originally introduced in 1969, the Telescope Officers Chair was a stylish, all-purpose chair. The hardwood tapered legs inspired our designers to recreate the look out of Marine Grade Polymer. The chat height makes for comfortable, casual seating around a fire table or as a styleconscious accent chair. While preserving some of its original design elements, our new and improved Officers Chair was born!

Telescope

Chair

icers

1969

1S70 Officers Chat Chair 26.5"Wx28"Dx30.75"H Weight: 29 lbs Seat Height: 15.5" Arm Height: 24" 15/3

## Outdoor Marine Grade Leather Color Options Outdoor Marine Grade Leather available only on the 1S70 Officers Chair.

122 Capriccio Flax C Grade

123 124 Capriccio Cadet Grey Capriccio Black C Grade