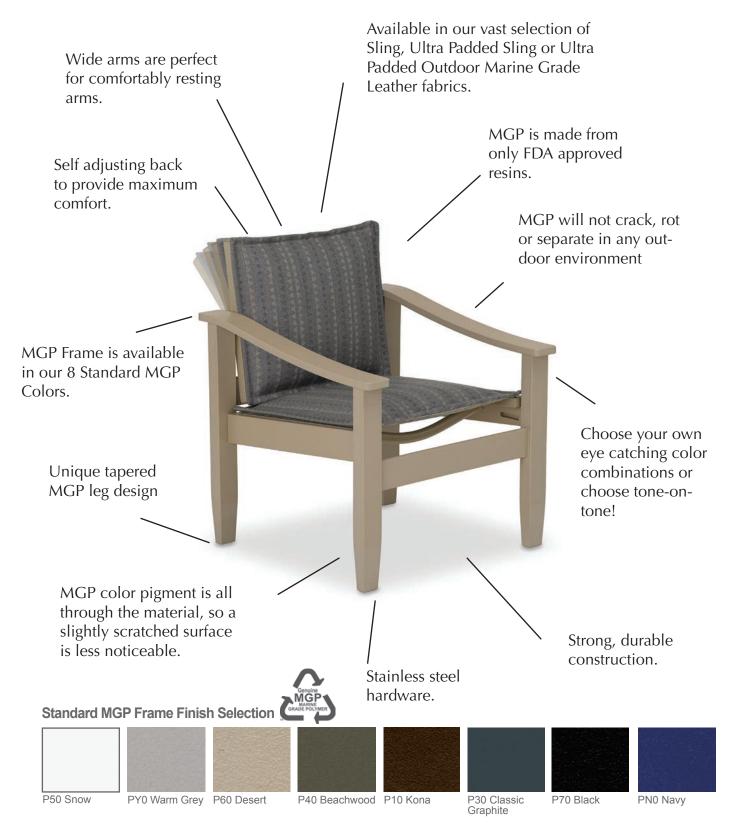

## FEATURES & BENEFITS OFFICERS CHAIR

## The Officers Chair

See MGP Frame Colors on p. 24, Outdoor Marine Grade Leather Color selection below. Available in Sling, see Fabrics 112-114. Available in Ultra Padded Sling, Sunbrella<sup>®</sup> Stock Book Program and Sunbrella<sup>®</sup> Rain, see pp. 114-118.