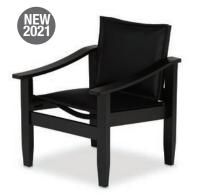

## THE OFFICERS CHAIR

Originally introduced in 1969, the Telescope Officers Chair was a stylish, all-purpose chair. The hardwood tapered legs inspired our designers to recreate the look out of Marine Grade Polymer. The chat height makes for comfortable, casual seating around a fire table or as a styleconscious accent chair. While preserving some of its original design elements, our new and improved Officers Chair was born!

1S70 Officers Chat Chair 26.5"Wx28"Dx30.75"H Weight: 29 lbs Seat Height: 15.5" Arm Height: 24" 15/3