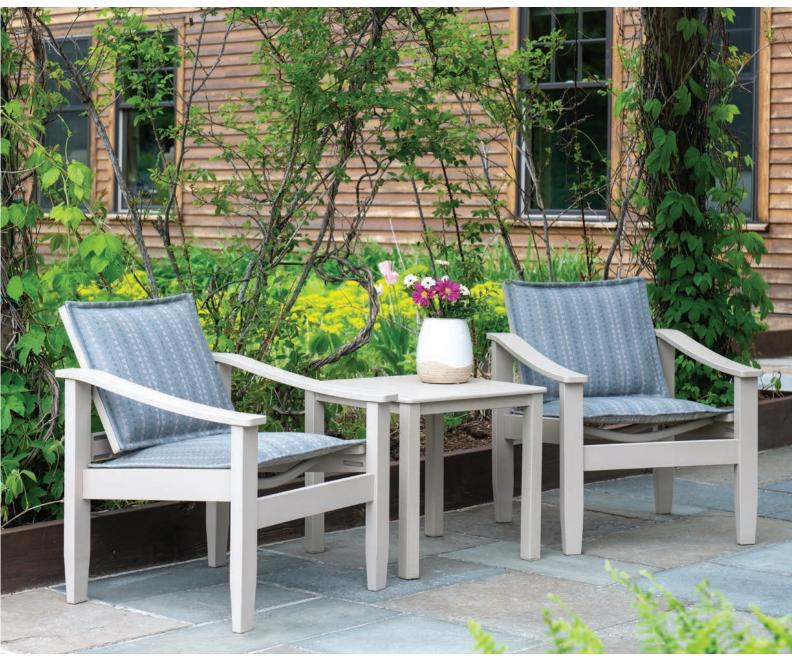

## THE OFFICERS CHAIR

Originally introduced in 1969, the Telescope Officers Chair was a stylish, all-purpose chair. The hardwood tapered legs inspired our designers to recreate the look out of Marine Grade Polymer. The chat height makes for comfortable, casual seating around a fire table or as a styleconscious accent chair. While preserving some of its original design elements, our new and improved Officers Chair was born!

## The Officers Chair

See MGP Frame Colors on p. 24, Outdoor Marine Grade Leather Color selection below. Available in Sling, see Fabrics 112-114. Available in Ultra Padded Sling, Sunbrella<sup>®</sup> Stock Book Program and Sunbrella<sup>®</sup> Rain, see pp. 114-118.